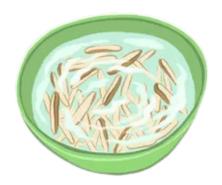

Yazar: Zeki KAYA, İzmir

Gaziemir Abdulhamit Han Anadolu Lisesi

2) The chart is showing the cooking preferences of Turkish people. Look at the chart below and answer the question.

#### Which one is **NOT TRUE**?

- A) Turkish people are keen on frying their food.
- B) Steaming is the least popular method among Turkish people.
- C) Boiling is the second preferred method among them.
- D) They prefer grilled meat most.