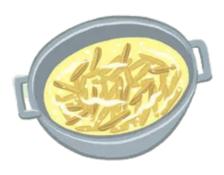

#### Which of the following shows any step before drying the potatoes?

A)

B)

C)

D)

Yazar: Emine DAŞDİBEK – Ankara Meliha Hasanali Bostan Fen Lisesi