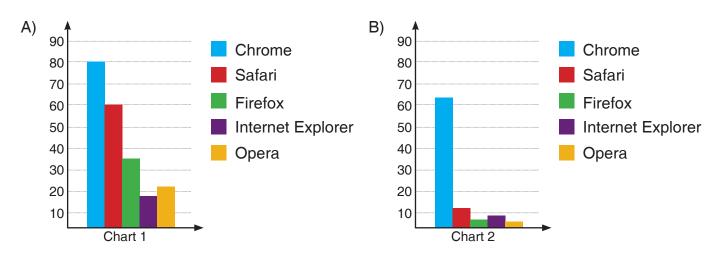

#### 9) Read the information about preferences of web browsers and answer the question.

- Chrome is the most popular web browser. Most of the internet users prefer it.
- Then Safari comes next. It holds the best second place, but there is a huge ranking difference between Chrome and Safari. Safari is not even close to Chrome.
- Firefox isn't common and popular as much as Internet Explorer.
- Internet Explorer isn't used as much as Chrome and Safari.
- People use Opera very least. Among web browsers, Opera is used by very few people.

#### Which one is the **CORRECT** chart that shows the information above?

Emel BIN AHMAT MURTZA – İstanbul Toki Taşoluk İlk-Ortaokulu