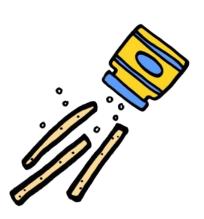

#### Which of the following shows any step before drying the potatoes?

A)

B)

C)

D)

Yazar: Emine DAŞDİBEK – Ankara Meliha Hasanali Bostan Fen Lisesi