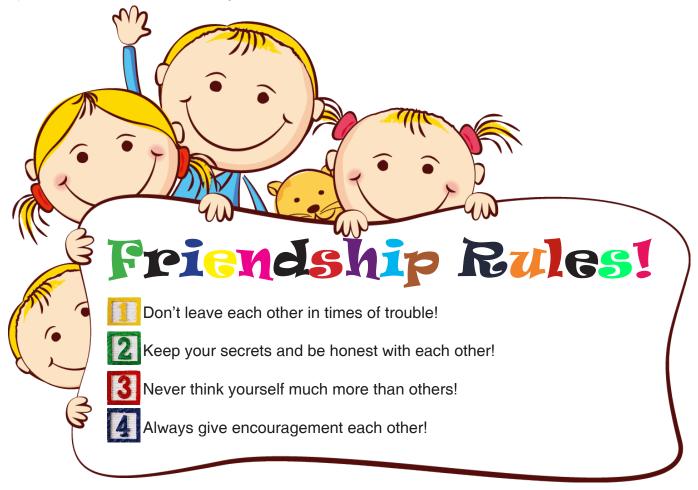

#### According to the information above, friends - - - -.

- A) don't have to support each other when they have problems.
- B) must always tell each other the truth.
- C) should show their love and support during happiness.
- D) can believe they are more important than other people.