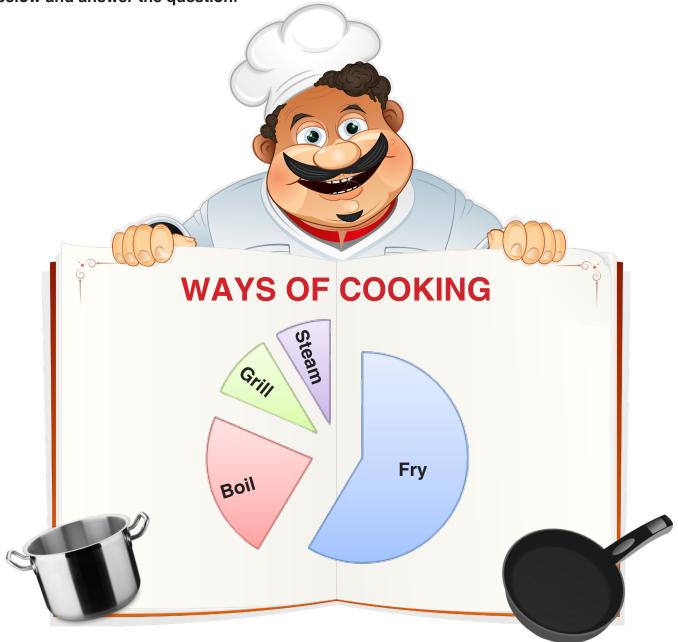

Yazar: Zeki KAYA, İzmir

Gaziemir Abdulhamit Han Anadolu Lisesi

2) The chart is showing the cooking preferences of Turkish people. Look at the chart below and answer the question.

#### Which one is **NOT TRUE**?

- A) Turkish people are keen on frying their food.
- B) Steaming is the least popular method among Turkish people.
- C) Boiling is the second preferred method among them.
- D) They prefer grilled meat most.