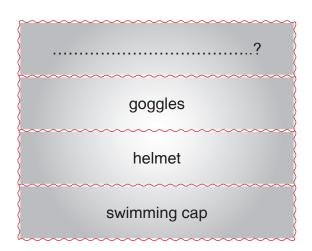

was one of the great composers?
- B) Why was Albert Einstein famous all over the world?
- C) Do you know anything about Marie Curie?
- D) Can you give me some information about Idil Biret?

## 16) Choose the correct option.



A: .....?

B: As far as I know, they can be about 30.000 kg.

- A) How tall are whales?
- B) How much do whales weigh?
- C) How fast do whales swim?
- D) How long do whales live?



Mete is interested in TV series. He watches them three or four hours a day. He has some favourites. He loves watching them because he thinks they are very exciting.

# 17) In the passage above, which question is not answered?

- A) What does Mete like watching?
- B) How many hours a day does Mete watch TV?
- C) Why does Mete like watching TV series?
- D) Which channel is his favourite?



### 18) What is the best title?

- A) Figure
- B) Spectator
- C) Medal
- D) Equipments



| 1. | How many hours do you watch TV a day?              | a. | Reality shows.                     |
|----|----------------------------------------------------|----|------------------------------------|
| 2. | Which one do you prefer? Reality shows or sitcoms? | b. | Two hours.                         |
| 3. | Do you like news?                                  | C. | I like watching sports programmes. |
| 4. | What kind of TV programmes do you likewatching?    | d. | Yes, I do.                         |

# 19) Which option is the correct matching?

| A) 1- b | 2- c | 3- a | 4- d |
|---------|------|------|------|
| B) 1- b | 2- a | 3- d | 4- c |
| C) 1- d | 2- b | 3- c | 4- a |
| D) 1- a | 2- b | 3