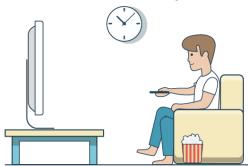

# 5) Choose the correct option to complete the sentence.

Suna prefers watching documentaries as she

- A) she watches the news every day.
- B) she hates them.
- C) she finds them educational.
- D) she likes TV series.