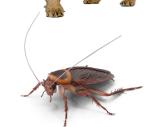

# 3) Below is a short description of an animal.

It is a carnivore. It is a wild animal. It is very strong with sharp paws. Forests are its natural habitat areas. It really loves hunting.

### Which animal is it?

| 1  | Where was he born?              | a. | in 1974.                                     |
|----|---------------------------------|----|----------------------------------------------|
| 2  | Were you at<br>home last night? | b. | The second of<br>April, two thousand<br>five |
| 3  | How did you<br>feel?            | C. | in Poland.                                   |
| 4  | When was he born?               | d. | Great.                                       |
| 5. | 02.04.2005                      | e. | No, I wasn't                                 |