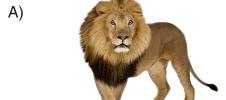

# 3) Below is a short description of an animal.

It is a carnivore. It is a wild animal. It is very strong with sharp paws. Forests are its natural habitat areas. It really loves hunting.

### Which animal is it?

| 1  | Where was he born?              | a. | in 1974.                                     |
|----|---------------------------------|----|----------------------------------------------|
| 2  | Were you at<br>home last night? | b. | The second of<br>April, two thousand<br>five |
| 3  | How did you<br>feel?            | C. | in Poland.                                   |
| 4  | When was he born?               | d. | Great.                                       |
| 5. | 02.04.2005                      | e. | No, I wasn't                                 |