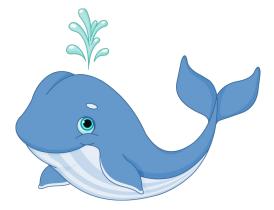

## 16) Choose the correct option.

A: .....?

B: As far as I know, they can be about 30.000 kg.

- A) How tall are whales?
- B) How much do whales weigh?
- C) How fast do whales swim?
- D) How long do whales live?