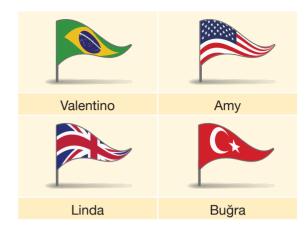

9. Look at the flags and answer the question.

#### Which of the following IS NOT correct?

- A) Linda is from England.
- B) Amy is from China.
- C) Valentino is from Brazil.
- D) Buğra is from Turkey.

8.

| Names  | Music     | Geography | History   |
|--------|-----------|-----------|-----------|
| Samet  | $\odot$   | 8         | 8         |
| Bill   | $\odot$   | 8         | $\odot$   |
| Philip | $\otimes$ | ©         | $\odot$   |
| Daniel | $\otimes$ | $\otimes$ | $\otimes$ |