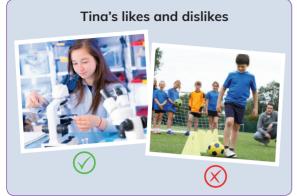

#### Which of the following is CORRECT?

- A) Tina dislikes science and P.E. classes.
- B) Tina likes science, but she dislikes P.E.
- C) Tina likes P.E., but she dislikes science.
- D) Tina likes science and P.E.