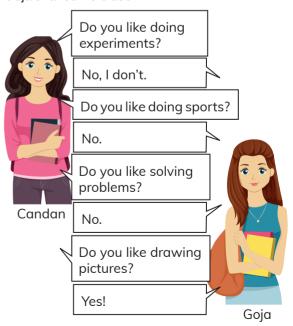

### Which of the following completes the blank?

- A) Samet
- B) Bill
- C) Philip
- D) Daniel

10. Candan and Goja are playing a game to find Goja's favourite class.

## What is Goja's favourite class?

- A) Maths
- B) Art
- C) Science
- D) P.E.