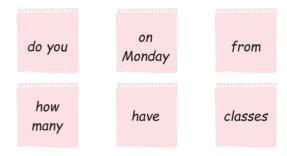

## Which of the following words is ODD?

| A) from     | B) do you    |  |
|-------------|--------------|--|
| C) how many | D) on Monday |  |

| 5. | MONDAY  | TUESDAY | WEDNESDAY | THURSDAY |
|----|---------|---------|-----------|----------|
|    | French  | Music   | P.E.      | Science  |
|    | French  | Art     | P.E.      | Science  |
|    | Turkish | Art     | Geography | History  |
|    | Maths   | I.T.    | Geography | History  |