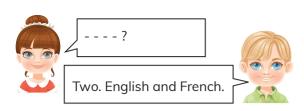

#### Which of the following completes the blank?

- A) When is your English class
- B) How old are you
- C) Do you speak French
- D) How many languages do you speak

2.