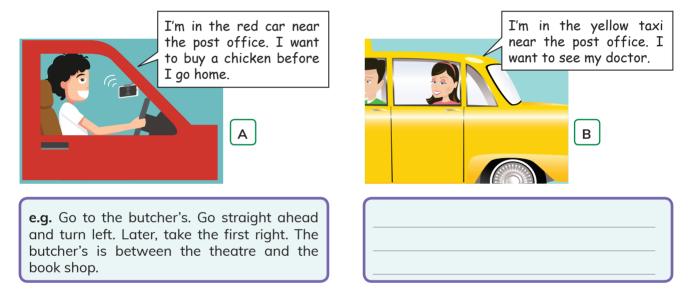

**EXERCISE 3:** Read the speech bubbles of the people in the Grey Town. Write the names of the places they go and give directions.

www.speeduppublishing.com