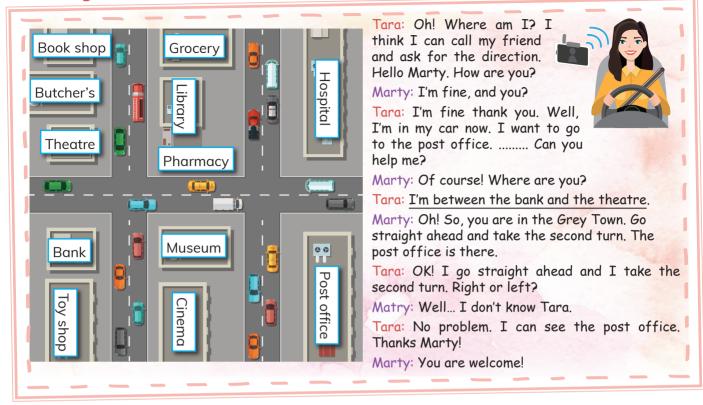

# 1. Which of the following completes the dialogue?

- A) It is opposite the cinema.
- B) How can I get there?
- C) Excuse me?
- D) Where is the museum?

### 2. Which of the following does Tara want to go?

#### 3. Tara turns...

# Which of the following completes the sentence?

- A) right.
- B) left.
- C) between.
- D) opposite.
- **4.** Tara wants to buy fruit and vegetables before she goes back home. So, she goes to the...

# Which of the following completes the sentence?

- A) butcher's
- B) pharmacy
- C) grocery
- D) book shop

# 5. Read the underlined sentence and find Tara's car in the picture. What colour is it?

- A) Green
- B) Blue
- C) Red
- D) Orange