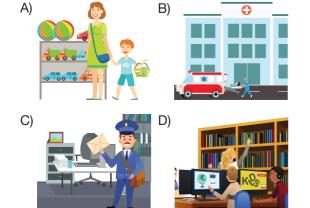

# Which of the following completes the sentence?

- A) butcher's
- B) pharmacy
- C) grocery
- D) book shop