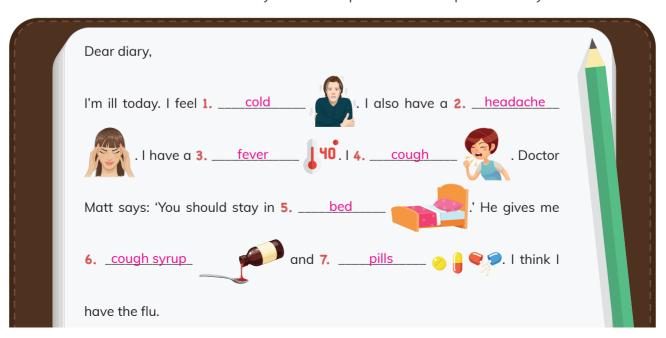

### Writing

**EXERCISE 1:** You are Matt. The people below come and ask for your help. Read their speech bubbles, look at the pictures and make suggestions to them. Use 'should' or 'shouldn't'.

**EXERCISE 2:** Vivian is ill. She writes a diary. Look at the pictures and complete her diary.