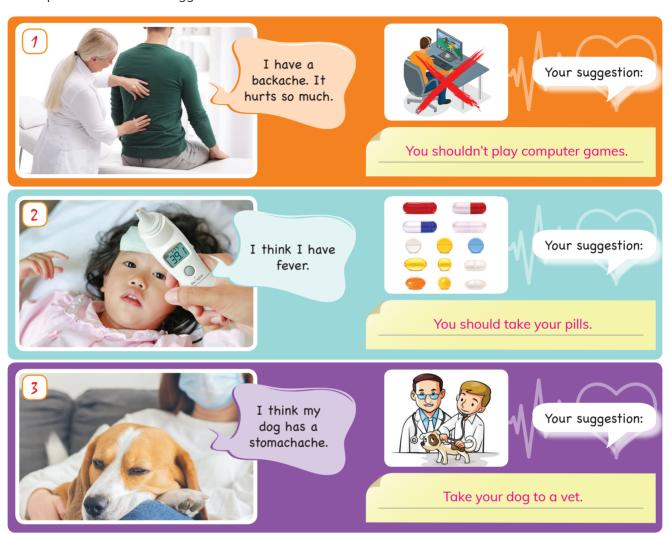

### Writing

**EXERCISE 1:** You are Matt. The people below come and ask for your help. Read their speech bubbles, look at the pictures and make suggestions to them. Use 'should' or 'shouldn't'.

**EXERCISE 2:** Vivian is ill. She writes a diary. Look at the pictures and complete her diary.