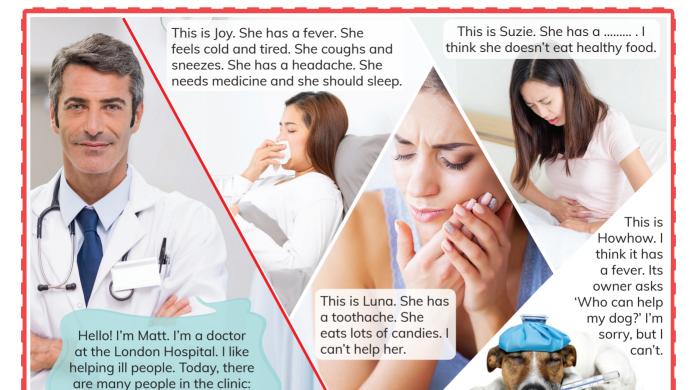

#### Test

**1.** Joy should - - - - .

# Which of the following CANNOT complete the sentence?

- A) stay in bed
- B) have a rest
- C) take her pills
- nave a cold shower

# 2. Which of the following can be a good suggestion for Suzie?

- A) You shouldn't eat healthy food.
- B) You should eat fruits and vegetables.
- C) You should do sports.
- D) You shouldn't take vitamins.

# 3. Which of the following fills in the blank in the text?

- A) stomachache
- B) headache
- C) backache

**WORKSHEET GRADE 5** 

D) toothache

## 4. Matt can't help Luna because - - - - .

## Which of the following completes the sentence?

- A) he doesn't like helping ill people
- B) he isn't a vet
- he isn't a dentist
- D) he isn't good at his job

### 5. Which of the following is CORRECT?

- A) Howhow needs a dentist.
- B) Matt doesn't help Howhow because he hates animals.
- Howhow's owner should take it to a vet.
- D) Howhow should leave the hospital and run at the park.