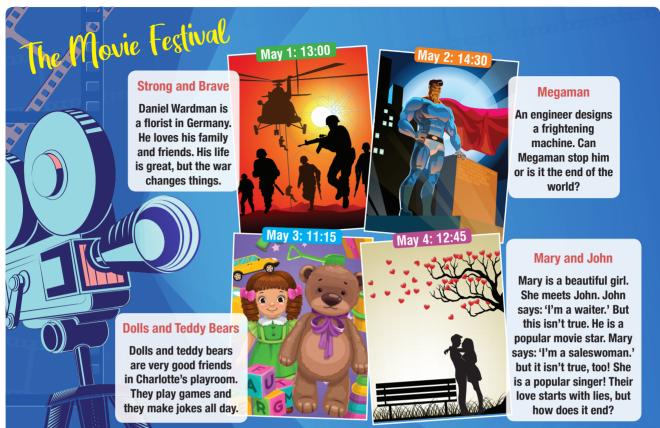

#### 1. What is the movie 'Strong and Brave' about?

- A) The movie is about war.
- B) The movie is boring.
- C) Daniel Wardman is strong and brave.
- D) Florists aren't strong or brave.

#### 2. When is the movie 'Mary and John' on?

A) It is on TV.

- B) It is on theatres.
- 🖸 It is on May 4, at quarter to one.
- D) It is a soap opera.

# 3. Which of the following is CORRECT about the movie 'Megaman'?

A) It is a movie about friendship.

B) It is a commedy.

There is an evil engineer in the movie.

D) It's at quarter past two in the afternoon.

## 5. Which of the following is CORRECT about the movie 'Mary and John'?

- A) Mary and John are honest people.
- B Mary and John aren't honest people.
- C) Mary is honest, but John isn't.
- D) John is honest, but Mary isn't.