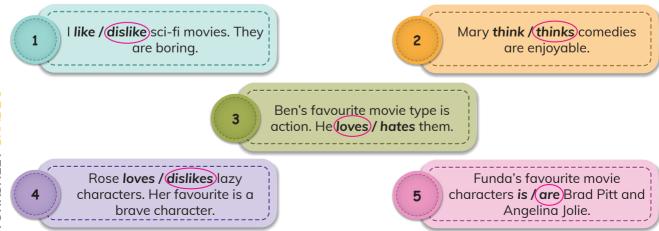

### Grammar

| Describing Characters / Stating Personal Opinions / Expressing Likes and Dislikes                   |  |  |
|-----------------------------------------------------------------------------------------------------|--|--|
| Film karakterleri ile ilgili soru sorarken ve cevap verirken aşağıdaki cümle kalıplarını kulanırız. |  |  |
| Who are the characters? (Karakterler kim?)                                                          |  |  |
| What do you think about the characters? (Karakterler hakkında ne düşünüyorsun?)                     |  |  |
| He is evil. (O kötüdür.) She is brave. (O cesurdur.) They are honest. (Onlar dürüsttür.)            |  |  |
| Bir konu hakkında düşünce sorarken ve cevap verirken aşağıdaki soru-cevap kalıplarını kullanırız.   |  |  |
| What do you think about Sid? (Sid hakkında ne düşünüyorsun?)                                        |  |  |
| l think it is funny. (Bence o komiktir.)                                                            |  |  |
| What do you think about the movie? (Filmle ilgili ne düşünüyorsun?)                                 |  |  |
| l think it is interesting. (Bence o ilginçtir.)                                                     |  |  |
| Hoşlandığımız ve hoşlanmadığımız konular hakkında konuşurken şu yapıları kullanırız.                |  |  |
| l like science fiction movies. (Bilim kurgu filmlerini severim.)                                    |  |  |
| l like/love brave characters. (Cesur karakterlerden hoşlanırım / karakterleri severim .)            |  |  |
| l dislike/hate/don't like evil characters. (Kötü karakterlerden hoşlanmam/nefret ederim/hoşlanmam.) |  |  |
| •<br>EXERCISE 1: Order the words to make sentences.                                                 |  |  |
| EXERCISE 1. Order the words to make sentences.                                                      |  |  |
| 1. dramas / boring / Mary / are / thinks Mary thinks dramas are boring.                             |  |  |