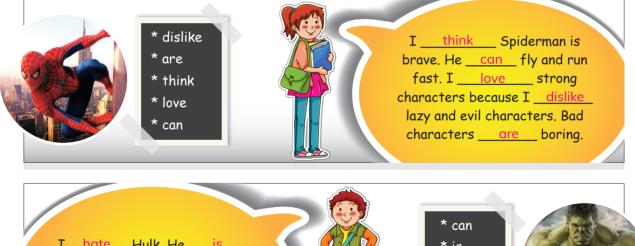

**EXERCISE 4:** Complete the texts with the words in the boxes.

**EXERCISE 5:** Complete the sentences according to your opinions about the given topics.

| 1. Horror movies           | Students' own answers |
|----------------------------|-----------------------|
| 2. Ugly characters         | Students' own answers |
| <b>3.</b> Brave characters | Students' own answers |
| <b>4.</b> Animations       | Students' own answers |
| 5. Movie theatres          | Students' own answers |
|                            |                       |