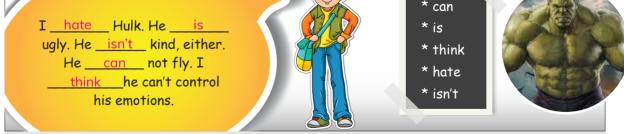

**EXERCISE 4:** Complete the texts with the words in the boxes.

**EXERCISE 5:** Complete the sentences according to your opinions about the given topics.

| 1. Horror movies           | Students' own answers |
|----------------------------|-----------------------|
| 2. Ugly characters         | Students' own answers |
| <b>3.</b> Brave characters | Students' own answers |
| <b>4.</b> Animations       | Students' own answers |
| 5. Movie theatres          | Students' own answers |
|                            |                       |