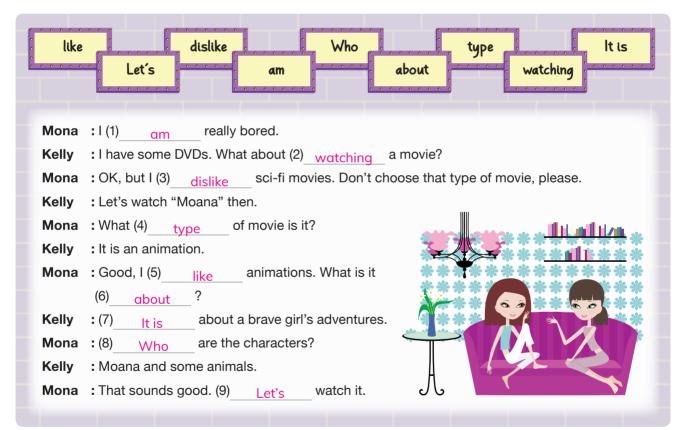

**EXERCISE 4:** Fill in the blanks with the words below.

**EXERCISE 5:** Answer the questions according to you.

| 1. | Do you like watching movies?              | Students' own answers |  |
|----|-------------------------------------------|-----------------------|--|
| 2. | Do you watch movies at the movie theatre? | Students' own answers |  |
| 3. | What's your favourite movie?              | Students' own answers |  |
| 4. | What type of movies do you like?          | Students' own answers |  |
| 5. | Who is your favourite movie character?    | Students' own answers |  |