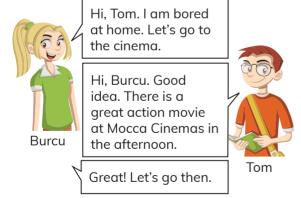

## Which movie can they watch on Saturday together?

2 p.m.

1 p.m.

3 p.m.

11.30 p.m.

8.

## Which of the following time CAN BE the movie on?

**9.** The graphic below shows 5/A students' likes and dislikes about movie types.

Which of the following shows 5/A students' favourite movie type?

10.