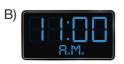

## Which of the following time CAN BE the movie on?

**9.** The graphic below shows 5/A students' likes and dislikes about movie types.

Which of the following shows 5/A students' favourite movie type?

10.