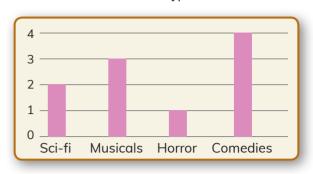

## Which of the following time CAN BE the movie on?

**9.** The graphic below shows 5/A students' likes and dislikes about movie types.

Which of the following shows 5/A students' favourite movie type?

10.