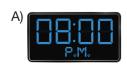

## Which of the following time CAN BE the movie on?

**9.** The graphic below shows 5/A students' likes and dislikes about movie types.

Which of the following shows 5/A students' favourite movie type?

10.