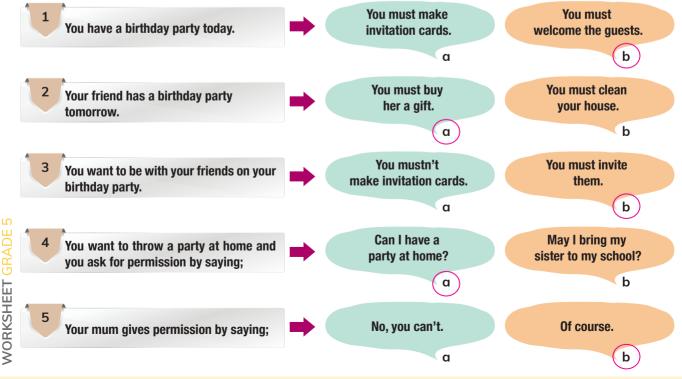

### **EXERCISE 1:** Order the words to make sentences.

5 Ron / after / must / the house / clean / the party / . Ron must clean the house after the party.

**EXERCISE 2:** Choose the correct option according to the situations given.