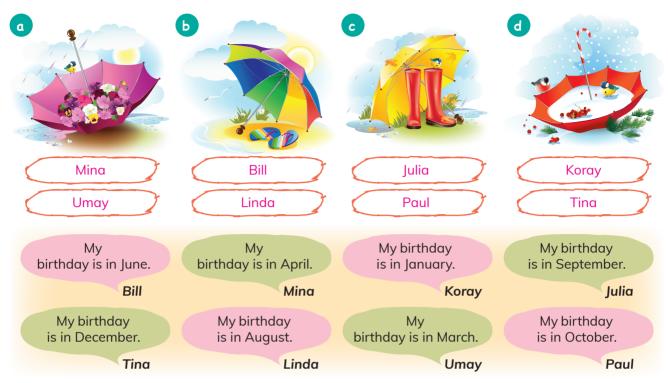

## EXERCISE 2: Order the sentences to make a dialogue.

**EXERCISE 3:** Fill in the blanks with names in each sentence according to their birthdays.

**EXERCISE 4:** Fill in the blanks with the words given.