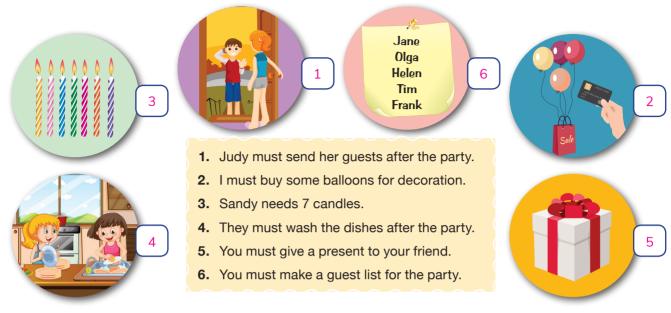

**EXERCISE 3:** Match the sentences with the pictures.

**EXERCISE 4:** Complete the dialogue with the words in the box.

**EXERCISE 5:** You have a birthday party and you must do something. Let's list them. Use "must" in each sentence.