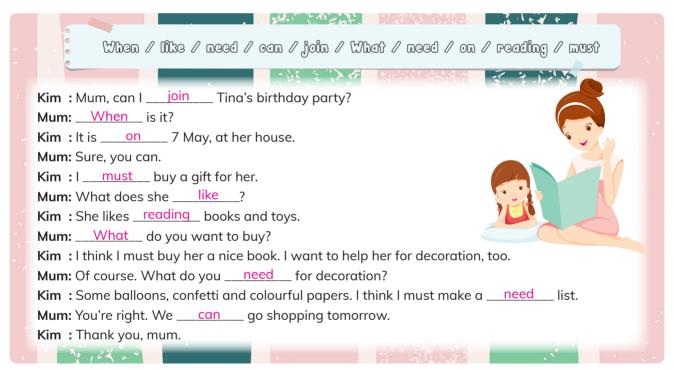

## EXERCISE 2: Order the sentences to make a dialogue.

**EXERCISE 3:** Fill in the blanks with names in each sentence according to their birthdays.

**EXERCISE 4:** Fill in the blanks with the words given.