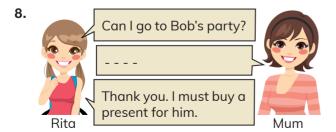

# Which of the following completes the dialogue?

A) When is it? B) Where is the party?

C) No, you can't. D) Of course.