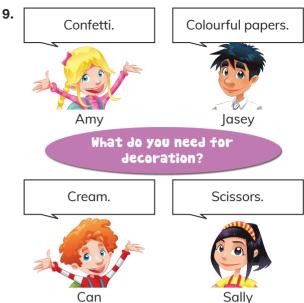

#### Who IS NOT answering the question above?

A) Jasey B) Amy C) Sally D) Can

**10.** Rafael has a birthday party and his friends help him. The list below shows what his friends do for him.

| Tina               | Clara              | Angel                         | Freya               |
|--------------------|--------------------|-------------------------------|---------------------|
| making<br>the cake | buying<br>balloons | making<br>invitation<br>cards | buying<br>beverages |