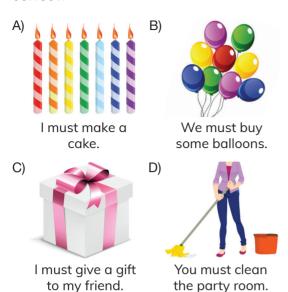

## Which of the following do you say to your parents?

- A) May I make the invitation cards?
- B) Can you help me with decoration?
- C) Can I throw a birthday party?
- D) Can I invite all my friends to my party?