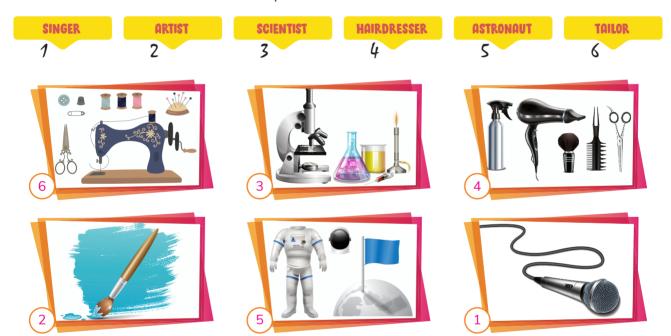

## **EXERCISE 3:** Match the tools with the occupations.

**EXERCISE 4:** Solve the puzzle.