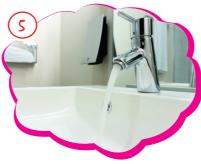

# **EXERCISE 3:** Write the sentences under the pictures.

- 1. Keep the seas clean.
- 3. Recycle batteries.

- 2. Unplug electrical devices at night.
- 4. Don't throw rubbish around.