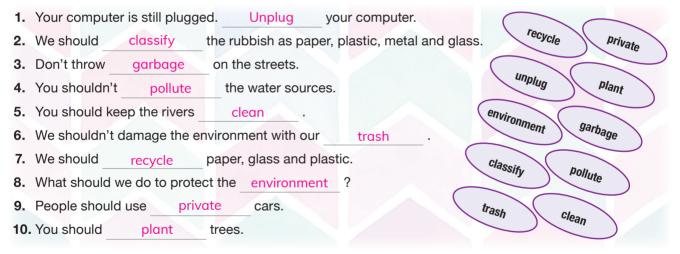

of the heat in the Earth's atmosphere. d
- Factories shouldn't pour their wastes into the water sources.

# **EXERCISE 2:** Complete the sentences with the correct option.

- **1.** We should not - electricity.
- 2. Factories should use filters to reduce - - .
- 3. You shouldn't - - the environment.
- 4. We should use wind and solar - - .
- 5. You should use environmentally friendly - - .

- a. plant
- a.) air pollution
- a. use
- a.)energy
- a.) products
- b. plastic

**b.**)damage

**b.**)waste

**b.** noise pollution

b. forests



# **EXERCISE 3:** Write the sentences under the pictures.

- 1. Keep the seas clean.
- 3. Recycle batteries.

- 2. Unplug electrical devices at night.
- 4. Don't throw rubbish around.









#### **EXERCISE 4:** Fill in the blanks with the correct words.



# **EXERCISE 5:** Answer the questions on your own.

- 1. What can you do to protect the environment?
  - Students' own answers.
- 2. Do you recycle?

Students' own answers.

3. What should we do to prevent the air pollution?

Students' own answers.

4. Do you plant trees?

Students' own answers.

5. Do you unplug electrical devices at night?

Students' own answers.