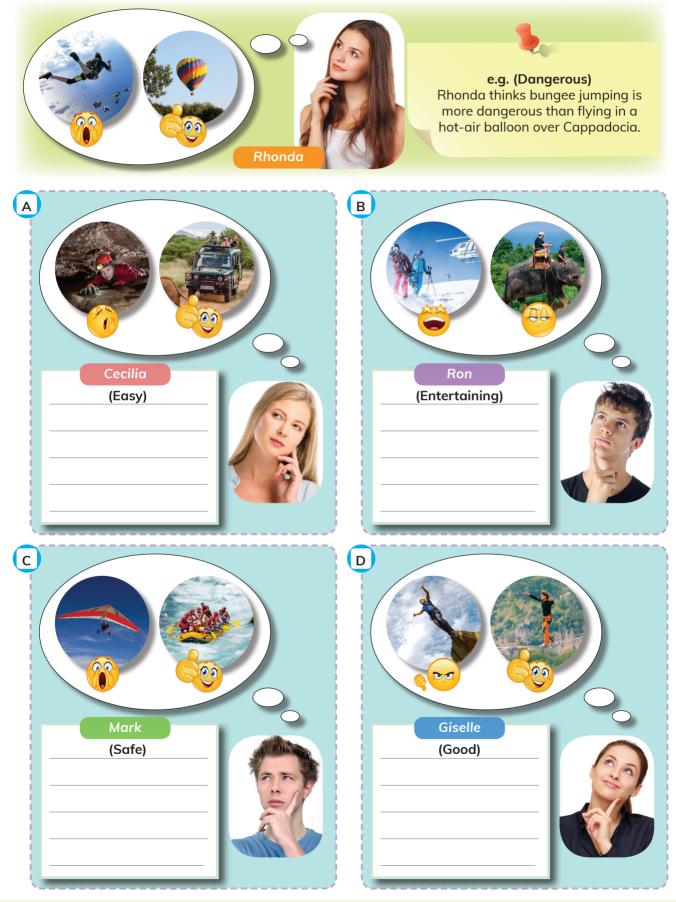

#### Writing

**EXERCISE 1:** Look at the pictures and write comparative sentences. Use the adjective in paranthesis.