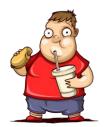

#### Görsele göre hangisi doğrudur?

- A) He is healthy.
- B) He loves cheese.
- C) He eats junk food.
- D) He drinks milk