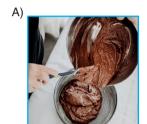

#### How to Make A Chocolate Cake

- First, preheat the oven to 180°C.
- · Beat three eggs with a cup of sugar in a bowl.
- · Add some milk, oil, flour, chocolate pieces and cacao.
- · Next, mix with an electric mixer for about 2-3 minutes.
- · Pour the cake mixture into the tin.
- · Then bake for approximately 45 minutes.
- When you take the cake out of oven, let it cool in the pan for about five minutes.

# 7. Which picture shows the step after mixing the ingredients?

B)

C)

D)