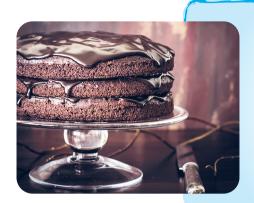

#### How to Make A Chocolate Cake

- First, preheat the oven to 180°C.
- · Beat three eggs with a cup of sugar in a bowl.
- · Add some milk, oil, flour, chocolate pieces and cacao.
- · Next, mix with an electric mixer for about 2-3 minutes.
- · Pour the cake mixture into the tin.
- · Then bake for approximately 45 minutes.
- When you take the cake out of oven, let it cool in the pan for about five minutes.

# 7. Which picture shows the step after mixing the ingredients?

B)

C)

D)