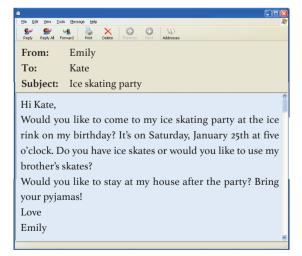

## 8. Read the e-mail and answer the question.

### Which option is true according to the text?

A) Emily is refusing Kate's invitation.

- B) Kate is inviting Emily to her ice skating party.
- C) Kate and Emily are going to the party together.
- D) Emily is inviting Kate to her ice skating party.