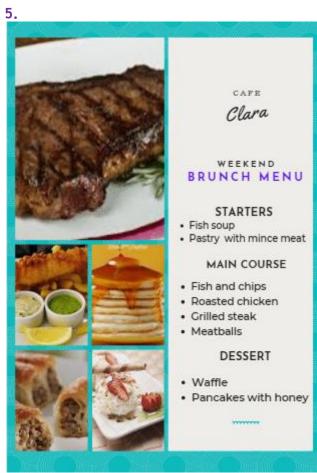

# 4. Which of the following acronyms is related to emotion?

| A) LOL | B) F2F |
|--------|--------|
| C) CU  | D) U2  |

According to the menu, who does NOT prefer Cafe Clara?

- A) Jack: I usually eat meat
- B) Danny: I prefer frying to steaming
- C) Sue: Greasy food is not bad for me.
- D) Gary: I prefer vegetables to meat.