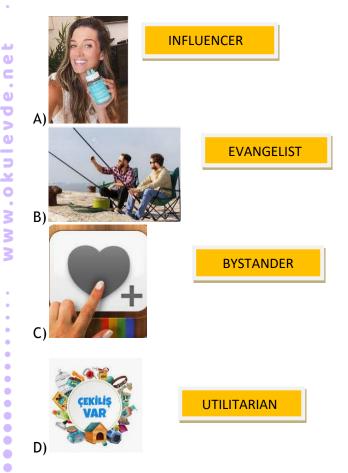

#### 3.

•

•

•

There are some types of social media users. These are Influencer, Utilitarian, Evangelist, Complainer and Bystander. The influencers effect lots of followers by their advice about some products. The Evangelists show their interests via social media. The Utilitarians get useful information such as discounts, free products etc. thanks to social media. The Complainers complain about public events. Finally, the Bystanders use social media but they do not share, comment or like anything ,they just scan pages of others.

# According to the text which of the following pairs are WRONG ?